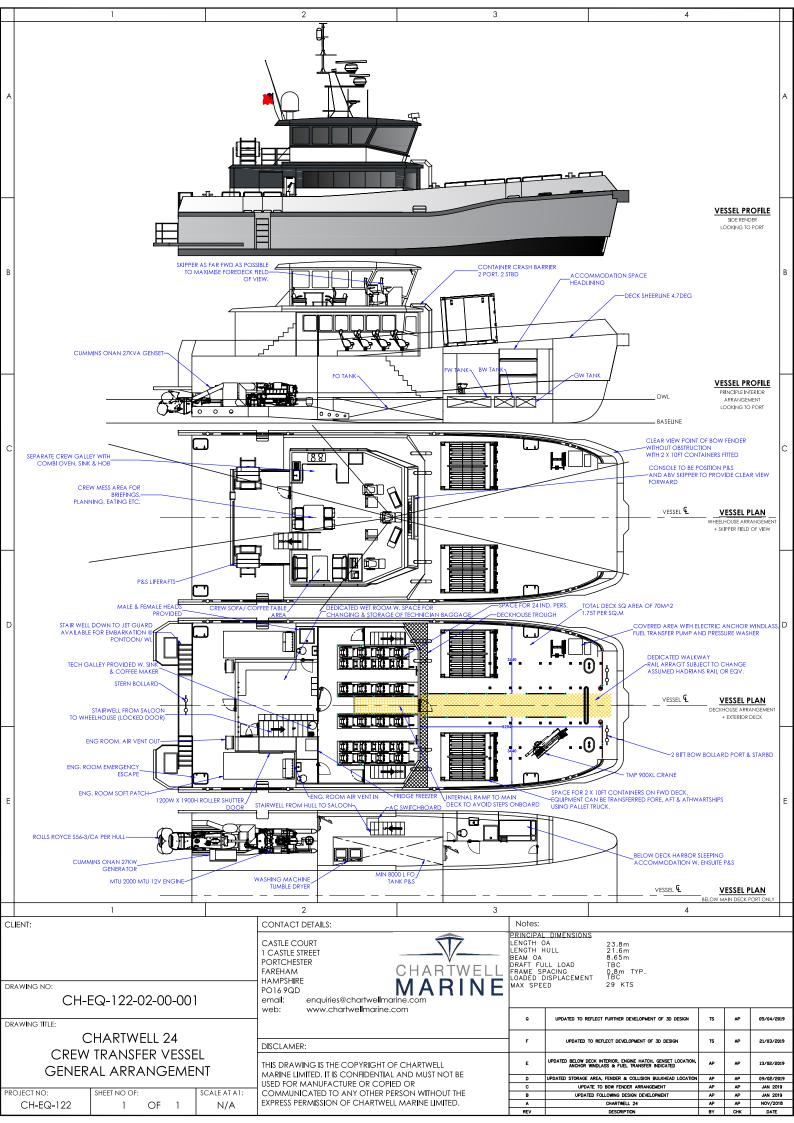

## Chartwell 24: Max Length Version – 24.4 meter / 80 feet

Chartwell 24: Max Length Version (24.4m/80ft)

- LOA: 24.4m (80 ft)BOA: 8.87m (29.1 ft)
- Operational Draft: 1.2m (3.9 ft)
- Speed: Up to 29 KnotsInd. Persons: 12 or 24
- Crew: 3-6
- Hull Material: Aluminium
- Classification: Subject to international requirement.
- Fore Deck Cargo Area: 70m<sup>2</sup> (750ft<sup>2</sup>)
- Deck Load: 1.75T m^2
- Fuel Capacity: Up to 16,000L (4226.8 USG)
- FW Capacity: 1500L (396 USG)
- GW Capacity: 500L (132 USG)
- BW Capacity: 500L (132 USG)
- Bilge/Dirty Water: Up to 300L (79 USG)
- Power: 2 or 4 x Main Engine + Parallel Hybrid (subject to client requirement)
- Propulsion: 2 x FPP, 2 or 4 x Waterjet, 2 or 4 x Pod
- Dedicated boarding gangway, deck crane & cargo tie down points.
- 2 x 10ft Containers