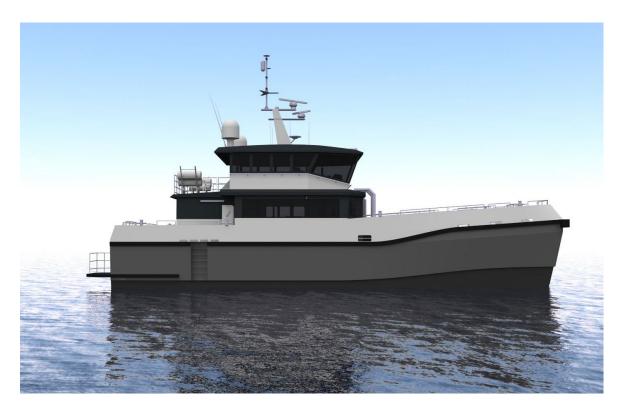

## Chartwell 24: Max Length Version – 24.4 meter / 80 feet

Chartwell 24: Max Length Version (24.4m/80ft)

- LOA: 24.4m (80 ft)BOA: 8.87m (29.1 ft)
- Operational Draft: 1.2m (3.9 ft)
- Speed: Up to 29 KnotsInd. Persons: 12 or 24
- Crew: 3-6
- Hull Material: Aluminium
- Classification: Subject to international requirement.
- Fore Deck Cargo Area: 70m<sup>2</sup> (750ft<sup>2</sup>)
- Deck Load: 1.75T m^2
- Fuel Capacity: Up to 16,000L (4226.8 USG)
- FW Capacity: 1500L (396 USG)
- GW Capacity: 500L (132 USG)
- BW Capacity: 500L (132 USG)
- Bilge/Dirty Water: Up to 300L (79 USG)
- Power: 2 or 4 x Main Engine + Parallel Hybrid (subject to client requirement)
- Propulsion: 2 x FPP, 2 or 4 x Waterjet, 2 or 4 x Pod
- Dedicated boarding gangway, deck crane & cargo tie down points.
- 2 x 10ft Containers