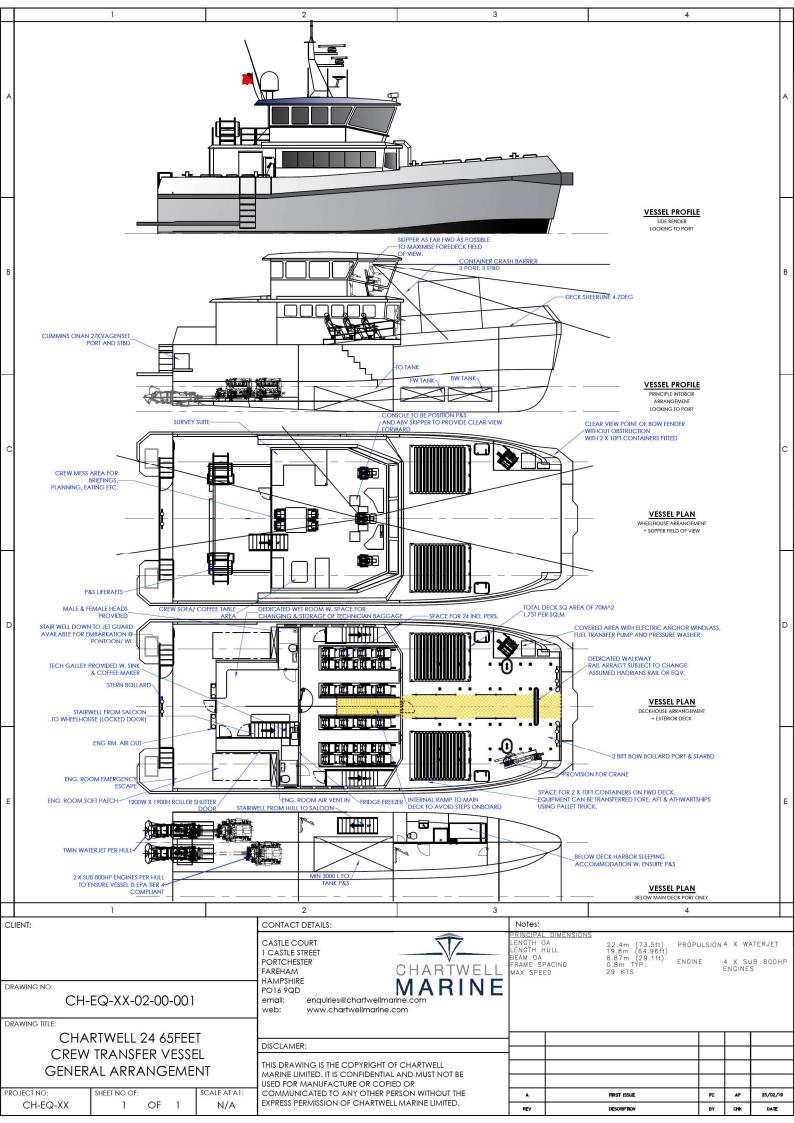

## Chartwell 24: Right Whale Compliant Version – 19.8 meter / 65 feet

Chartwell 24: Right Whale Compliant Version (19.8m/65ft)

- LOA: 22.4M (73.5FT)
- Lhull: 19.8M (64.9Ft)
- BOA: 8.87m (29.1 ft)
- Operational Draft: 1.2m (3.9 ft)
- Speed: Up to 29 Knots
- Ind. Persons: 12 or 24
- Crew: 3-6
- Hull Material: Aluminium
- Classification: Subject to international requirement.
- Fore Deck Cargo Area: 60m<sup>2</sup> (645ft<sup>2</sup>)
- Deck Load: 1.75T m^2
- Fuel Capacity: Up to 16,000L (4226.8 USG)
- FW Capacity: 1500L (396 USG)
- GW Capacity: 500L (132 USG)
- BW Capacity: 500L (132 USG)
- Bilge/Dirty Water: Up to 300L (79 USG)
- Power: 2 or 4 x Main Engine + Parallel Hybrid (subject to client requirement)
- Propulsion: 2 x FPP, 2 or 4 x Waterjet, 2 or 4 x Pod
- Dedicated boarding gangway, deck crane & cargo tie down points.
- 2 x 10ft Containers