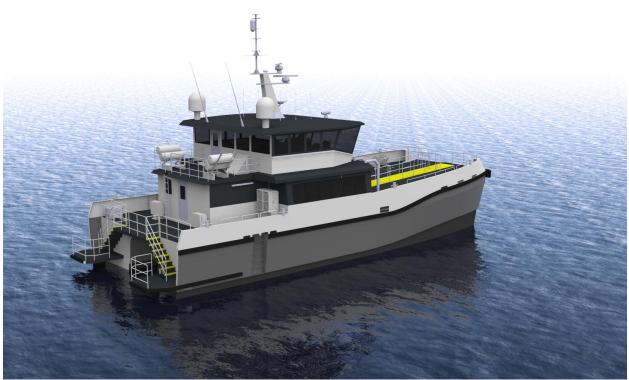

## Chartwell 24: Right Whale Compliant Version – 19.8 meter / 65 feet

Chartwell 24: Right Whale Compliant Version (19.8m/65ft)

- LOA: 22.4M (73.5FT)
- Lhull: 19.8M (64.9Ft)
- BOA: 8.87m (29.1 ft)
- Operational Draft: 1.2m (3.9 ft)
- Speed: Up to 29 Knots
- Ind. Persons: 12 or 24
- Crew: 3-6
- Hull Material: Aluminium
- Classification: Subject to international requirement.
- Fore Deck Cargo Area: 60m<sup>2</sup> (645ft<sup>2</sup>)
- Deck Load: 1.75T m^2
- Fuel Capacity: Up to 16,000L (4226.8 USG)
- FW Capacity: 1500L (396 USG)
- GW Capacity: 500L (132 USG)
- BW Capacity: 500L (132 USG)
- Bilge/Dirty Water: Up to 300L (79 USG)
- Power: 2 or 4 x Main Engine + Parallel Hybrid (subject to client requirement)
- Propulsion: 2 x FPP, 2 or 4 x Waterjet, 2 or 4 x Pod
- Dedicated boarding gangway, deck crane & cargo tie down points.
- 2 x 10ft Containers